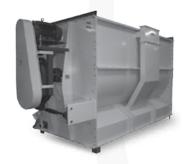

# Batch Mixer delivers uniform blending of ingredients with outstanding performance.

Double ribbon agitator mounted with solid spokes to a solid shaft Reducer drive eliminates sprocket and chain to simplify maintenance