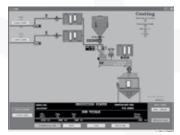

### Automation Pro automatically controls the proper measurement of ingredient amounts into each scale.

Formulas manually or electronically entered into the system.

Mixing cycle includes mix time and transfer of ingredients to packaging or bulk load out.