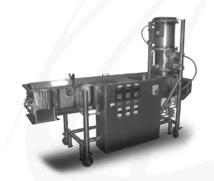

# Mistcoater SST dramatically increases the sanitation factor in liquid application.

Food grade components and all stainless steel contact surfaces
Fully enclosed unit provides easy housekeeping
Easier cleaning and maintenance for less risk of contamination
Spinning disks atomize the liquid to eliminate clogged nozzles