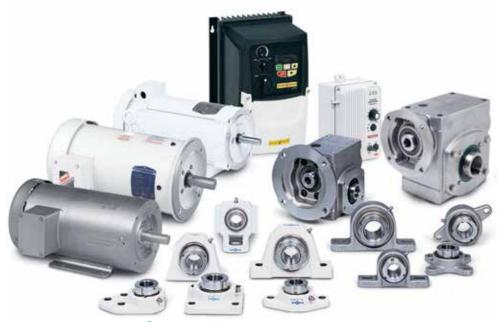

## Reliable Under Pressure

BALDOR • DODGE

BALDOR · RELIANCE

Washdown duty motors, drives, gear products and mounted bearings from Baldor thrive under high pressure, caustic cleaning conditions. Designed for food, beverage and pharmaceutical processing, our products add high performance and superior reliability to the toughest applications.

With millions of washdown products in service, Baldor continues to set the standard for washdown duty products, offering more choices and better performance under pressure.

baldor.com 479-646-4711

- Energy Efficient
- Unmatched Quality
- Superior Reliability
- Quickest Delivery Available