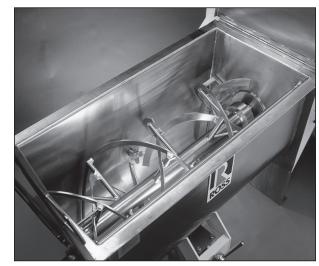

Wherever your plant may be located, Ross can provide the Ribbon Blenders, V-Blenders, Double Cone, Paddle Blenders or Vertical Cone Screw Blenders you need. Standard sizes from  $\frac{1}{4}$  to more than 1000 cu.ft. BISSC certified.

The clean design and finish of a Ross Blender produces faster blending cycles, thorough discharge, and easier