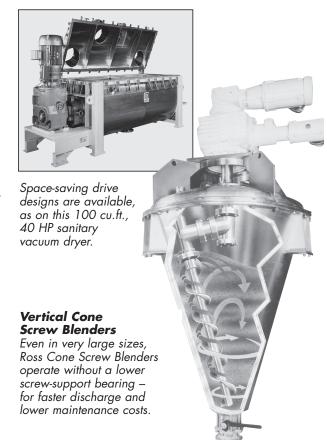

Wherever your plant may be located, Ross can provide the Ribbon Blenders, V-Blenders, Double Cone, Paddle Blenders or Vertical Cone Screw Blenders you need. Standard sizes from  $\frac{1}{4}$  to more than 1000 cu.ft. BISSC certified.