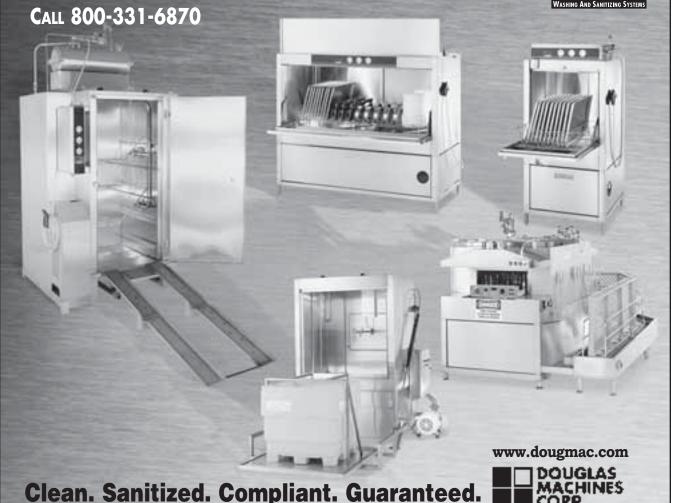

## Clean and sanitize every cycle.

Ensure An Effective Food Safety Program with Douglas Washing and Sanitizing Systems.

When you standardize your cleaning process with an industrial strength washer from Douglas Machines, you'll achieve optimum results time after time-- automatically! Each model is carefully designed and engineered to provide consistent water temperature, water pressure, spray patterns, cycle times and detergent usage.

Whether you're looking for compliance with HACCP, SSOP, NSF or USDA requirements, or simply want to minimize labor, water and energy costs, rely on the industry leader for over 30 years. Call for pricing, literature and specifications on a model suited to your particular needs or visit www.dougmac.com.