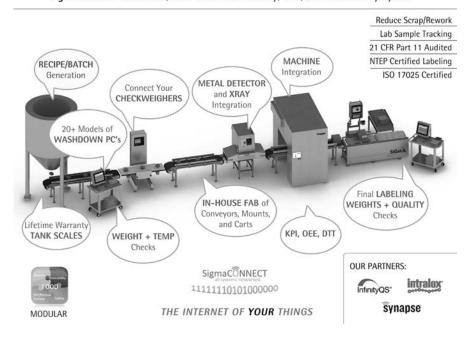

## Some features of our SigmaConnect Quality, Safety and Traceability data collection system:

- 1> Real-Time integration of your on-line metal detectors and checkweighers and ANY PLC or machine
- 2> NO IP addresses to manage
- 3> Sigma manufactured washdown PC's, temperature probes and networked data collection devices- all IP65
- 4> Real-Time dashboarding of all data. Including KPI/OEE/SPC/DTT.
- 5> Our consulting services- we have our equipment in hundreds of food plants in North America

## SigmaConnect Networked, Real-time Food Quality, SPC, and Traceability System

CP-90 Wireless Temp Probe

Our complete line of NEMA 4 washdown PCs and PC enclosures

We have a wireless machine interface device for any application