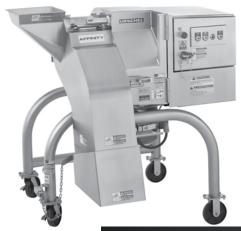

## U.S.D.A., Dairy Division Accepted Large Cheese Dicer

The Affinity Dicer is the largest cheese dicer Urschel manufactures. The heavy duty dicer delivers a sanitary design, optimal high capacity output, and precision cuts. The Affinity accepts a wide range of infeed products in different shapes and sizes. Infeed hopper accepts a maximum product up to 7" (178 mm). In addition to cheese, this large dicer also crosses over into meat, vegetable, and bakery applications.

## AFFINITY DICER

www.urschel.com