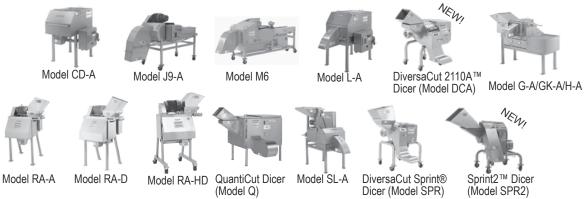

## **DICERS**

|                       | 2-D      | 2-DIMENSIONAL DICERS |    |     |     |          | 3-DIMENSIONAL DICERS |      |      |       |      |        |   |      |     |      |  |
|-----------------------|----------|----------------------|----|-----|-----|----------|----------------------|------|------|-------|------|--------|---|------|-----|------|--|
|                       | CD-A     | J9-A                 | M6 | L-A | AFF | DCA      | G-A                  | GK-A | *H-A | *RA-A | RA-D | *RA-HD | Q | SL-A | SPR | SPR2 |  |
| Meat, Poultry & Fish  | 0        |                      | 0  | 0   | O   | 0        | O                    |      |      | 0     | 0    | 0      | 0 | 0    | 0   | O    |  |
| Dairy Products        |          |                      |    |     | 0   | :        |                      |      |      | O     | 0    | •      |   |      |     |      |  |
| Fruits & Vegetables   | 0        | O                    | 0  | 0   | O   | <b>O</b> | O                    | 0    | 0    | O     | 0    |        | 0 | 0    | 0   | 0    |  |
| Bakery & Confectioner | <b>O</b> | O                    |    | 0   | O   | 0        | 0                    | 0    | 0    | 0     |      | •      | 0 |      | 0   | O    |  |
| Snack Foods           | O        | O                    | 0  | 0   |     | :        |                      |      |      | 0     |      |        | 0 |      | 0   | O    |  |
| Pet Food              |          | O                    | 0  |     |     | O        |                      |      |      |       |      |        |   | 0    |     |      |  |
| Chemical & Pharm.     | O        |                      |    |     |     | :        |                      |      |      |       |      |        |   |      |     |      |  |

<sup>\*</sup> Machine is not U.S.D.A, Dairy Division accepted, and may not be suitable for all dairy applications.