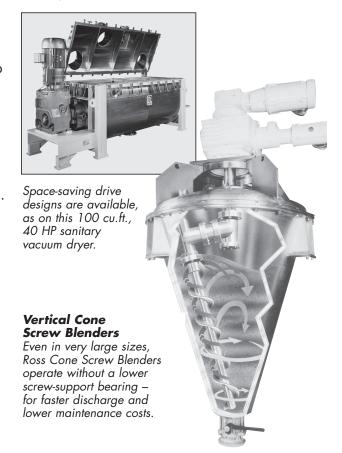

Wherever your plant may be located, Ross can provide the Ribbon Blenders, V-Blenders, Double Cone, Paddle Blenders or Vertical Cone Screw Blenders you need. Standard sizes from ¼ to more than 1000 cu.ft. BISSC certified.