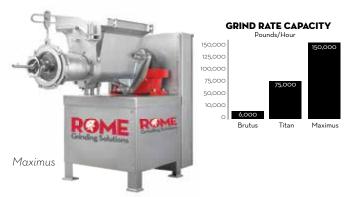

## HIGH CAPACITY **MEGA GRINDERS**

Dependable performance. Long equipment life.

Rome's Mega Grinders feature feed screws and barrels machined from one piece of solid stainless steel.

Maximus Series - made for grinding frozen block, tempered block, pre-broken frozen, bone and rendering