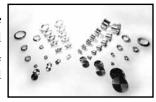

## Clamp Fittings & Gaskets:

Clamp Fittings are used to assemble or break down lines for cleaning in place or fixing and maintain Hygienic lines. We stock a full line of  $\frac{1}{2}$ " – 10" sizes in T304 and T316L alloys that meet the 3-A requirements. Sanitary clamp neutered connections provide a leak tight connection when used with a gasket. Go to www.sanitarysolutionsinc.com and click fittings/sanitary clamp fittings for a "live" look.