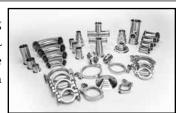

## Clamp Fittings & Gaskets:

Clamp Fittings are used to assemble or break down lines for cleaning in place or fixing and maintain Hygienic lines. We stock a full line of  $\frac{1}{2}$ " – 10" sizes in T304 and T316L alloys that meet the 3-A requirements. Sanitary clamp neutered connections provide a leak tight connection when used with a gasket. Go to www.sanitarysolutionsinc.com and click fittings/sanitary clamp fittings for a "live" look.