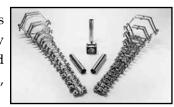

# Sanitary Polish ID/OD Tube and Tube Hangers:

We stock a full line of ASTM A270  $\frac{1}{2}$ " – 10" sizes in T304 and T316L alloys that meet the 3-A requirements. Our tube is 100% endoscope inspected, eddy current tested and marked with alloy, size, heat number and capped and bagged. We stock rubber grommet and PVC style of hex hangers, pipe hangers, high temperature hangers and wall flanges.