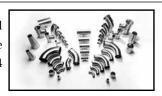

## I-Line/Q-Line Fittings & Gaskets:

I-Line/Q-Line Fittings are male and female interlocking with a gasket and clamp to provide an easy assembly/leak tight connection. They are found in areas that have high pressures and high temperatures in the line or a heavy vibration. We stock a full line of 1'' - 8'' sizes in T304 and T316L alloys that meet the 3-A requirements. Go to www.sanitarysolutionsinc.com and click fittings/sanitary I-Line fittings for a "live" look.