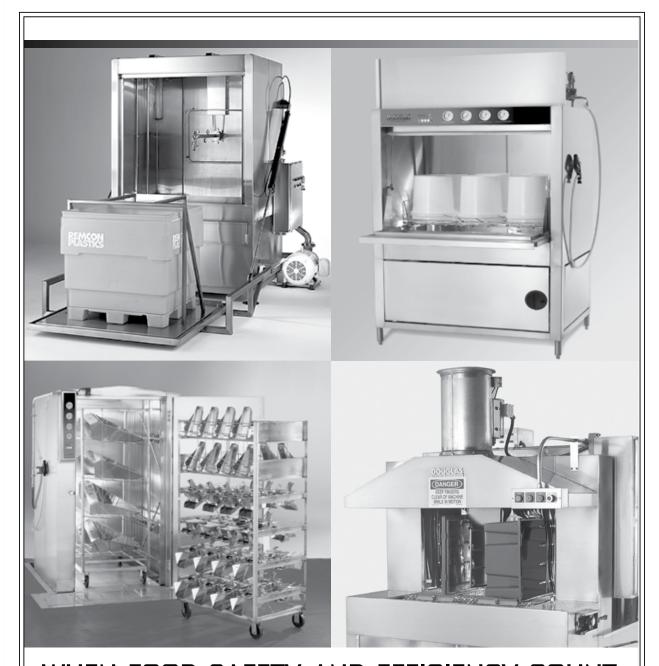

## WHEN FOOD SAFETY AND EFFICIENCY COUNT.

Tackle your Food Safety and Regulatory challenges with an industrial strength washer from Douglas Machines. Each model is skillfully designed to provide consistent results time after time – while saving labor, water and energy.

Choose from over 80 standard models to clean trays, pans, parts, totes, racks, belts, bins, vats, barrels and buckets. Batch and continuous cleaning systems are available to clean several hundred to several thousand containers an hour.

Reduce food safety hazards, document operation and ensure compliance with FSMA, cGMP, HACCP and HARPC Programs. Call **800-331-6870** for consultation or visit **www.dougmac.com**.

SAFER. CLEANER. FASTER.