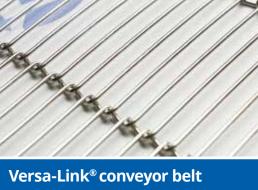

#### Versa-Link<sup>®</sup> conveyor belt

- Links together in as little as 30 seconds without special tools
- Forged Edge Technology eliminates outer edge catch points
- USDA Accepted, easy-to-clean