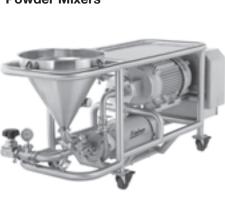

### **Powder Mixers**

High-performance blending of wet and dry ingredients into a fluid stream.