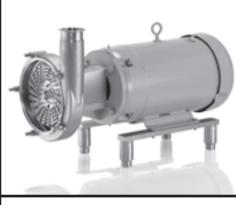

### Shear Blenders

For in-line mixing, blends products quickly and consistently.

8 Models

- Tip speeds up to 44m/s
- Flow rates up to 375 gpm
- · Viscosities up to 30,000 cps