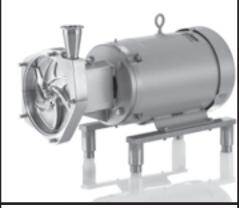

### Shear Blenders

For in-line mixing, blends products quickly and consistently.

8 Models

- Tip speeds up to 44m/s
- Flow rates up to 375 gpm
- · Viscosities up to 30,000 cps