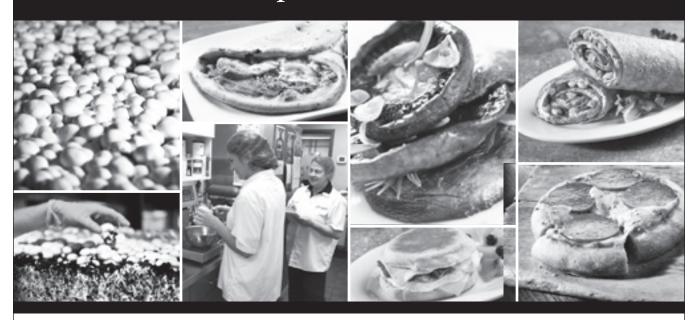

## **OUR MUSHROOMS OFFERINGS INCLUDE:**

IQF: Sliced, diced and whole. Flash-frozen within 24 hours of harvest for rich, consistent quality. Firm, with excellent texture and taste retention. Also available: exotic Portabella, Shiitake and Crimini.

FRESH: Complete line-sliced and whole-of high-quality, recipeready industrial/ingredient mushrooms, including exotic and gourmet stuffing varieties.

POWDERS & CONCENTRATES: Instant powder provides the distinctive taste of lightly cooked mushrooms. Concentrate syrup for the intense flavor and aroma of just-picked mushrooms. Both imported from Holland.

## GIORGIO ALSO CUSTOMIZES PRODUCTS LIKE:

CAFÉ SELECTIONS: Tender, flaky pastries with mouthwatering fillings. Quick-and-easy preparation. Frozen tortes, regalinos and cornettos in several varieties—or Giorgio can custom create sandwiches to complement your products based on our delicious breads and fillings ingredients.

PIZZA PROGRAM: Real pizzeria-style pizza crust in 5", 7", 12" and 16" sizes. Made with the finest ingredients, then par-baked, frozen and ready for your toppings. Plus, premium pre-baked and traditional frozen pizzas, including whole-grain wheat-crust pizza.