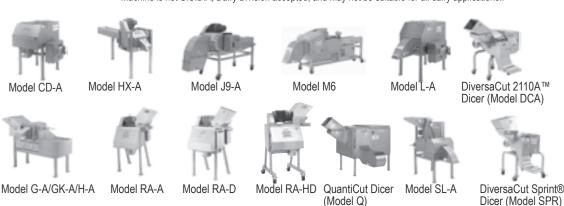

## **DICERS**

|                        | 2-DIMENSIONAL DICERS |      |      |    |     |     | 3-DIMENSIONAL DICERS |     |      |      |       |      |        |   |      |     |
|------------------------|----------------------|------|------|----|-----|-----|----------------------|-----|------|------|-------|------|--------|---|------|-----|
|                        | CD-A                 | HX-A | J9-A | M6 | L-A | AFF | DCA                  | G-A | GK-A | *H-A | *RA-A | RA-D | *RA-HD | Q | SL-A | SPR |
| Meat, Poultry & Fish   | 0                    | O    | O    | 0  | 0   | 0   | 0                    |     |      |      | O     | 0    | O      | 0 | 0    | 0   |
| Dairy Products         |                      |      |      |    |     | 0   |                      |     |      |      | 0     | O    | O      |   |      |     |
| Fruits & Vegetables    | O                    | O    | O    | 0  | O   | 0   | 0                    | 0   | 0    | 0    | 0     | O    |        | 0 |      | 0   |
| Bakery & Confectionery | 0                    |      | O    |    | O   | O   | 0                    | 0   | O    | 0    | 0     |      | •      | 0 |      | 0   |
| Snack Foods            | 0                    |      | 0    | 0  | O   |     |                      |     |      |      | 0     |      |        | 0 |      | 0   |
| Pet Food               |                      |      | O    | 0  |     |     | 0                    |     |      |      |       |      |        |   | 0    |     |
| Chemical & Pharm.      | 0                    |      |      |    |     |     |                      |     |      |      |       |      |        |   |      |     |

<sup>\*</sup> Machine is not U.S.D.A, Dairy Division accepted, and may not be suitable for all dairy applications...