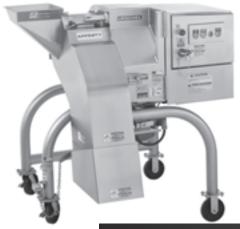

NEW! U.S.D.A., Dairy Division Accepted Large Cheese Dicer

The new Affinity Dicer is the largest cheese dicer Urschel manufactures. The heavy duty dicer delivers a sanitary design, optimal high capacity output, and precision cuts. The Affinity accepts a wide range of infeed products in different shapes and sizes. Infeed hopper accepts a maximum product up to 7" (178 mm). In addition to cheese, this large dicer also crosses over into meat, vegetable, and bakery applications.

## AFFINITY DICER

www.urschel.com