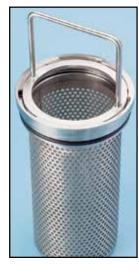

SaniClean's Basket Strainers feature a machined neckline for the inner basket to seat on and seal. A machined neckline provides positive seating of the strainer basket and permits the strainer assembly to operate safely at high pressures while increasing output without additional processing equipment. The strainers can be fitted with perforated strainer baskets, wire mesh liner baskets, wedge wire baskets, or filter bags.

SaniClean Basket Strainers are available in the "industry proven" high capacity sizes (short and long) as well as in other standard filter bag sizes. SaniClean's basket strainer housings can be fitted with any of four basket strainer sizes; a perforated basket, perforated with a wire mesh liner basket, wedge wire, or for use with a filter bag.