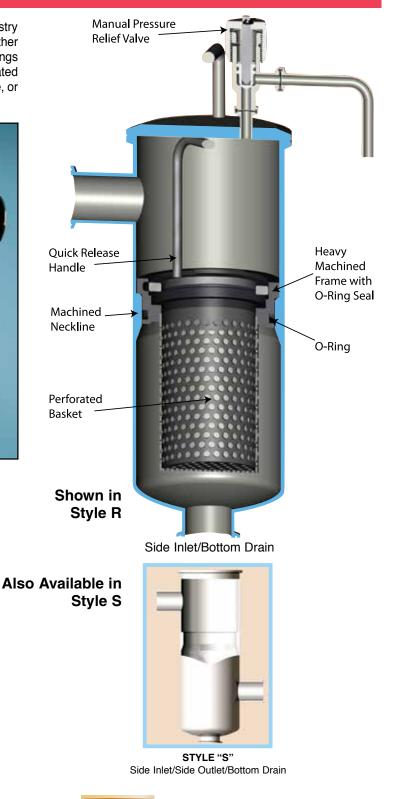

SaniClean's Basket Strainers feature a machined neckline for the inner basket to seat on and seal. A machined neckline provides positive seating of the strainer basket and permits the strainer assembly to operate safely at high pressures while increasing output without additional processing equipment. The strainers can be fitted with perforated strainer baskets, wire mesh liner baskets, wedge wire baskets, or filter bags.

SaniClean Basket Strainers are available in the "industry proven" high capacity sizes (short and long) as well as in other standard filter bag sizes. SaniClean's basket strainer housings can be fitted with any of four basket strainer sizes; a perforated basket, perforated with a wire mesh liner basket, wedge wire, or for use with a filter bag.