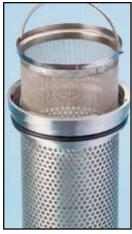

SaniClean's Basket Strainers feature a machined neckline for the inner basket to seat on and seal. A machined neckline provides positive seating of the strainer basket and permits the strainer assembly to operate safely at high pressures while increasing output without additional processing equipment. The strainers can be fitted with perforated strainer baskets, wire mesh liner baskets, wedge wire baskets, or filter bags.

SaniClean Basket Strainers are available in the "industry proven" high capacity sizes (short and long) as well as in other standard filter bag sizes. SaniClean's basket strainer housings can be fitted with any of four basket strainer sizes; a perforated basket, perforated with a wire mesh liner basket, wedge wire, or for use with a filter bag.