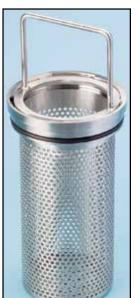

SaniClean's Basket Strainers feature a machined neckline for the inner basket to seat on and seal. A machined neckline provides positive seating of the strainer basket and permits the strainer assembly to operate safely at high pressures while increasing output without additional processing equipment. The strainers can be fitted with perforated strainer baskets, wire mesh liner baskets, wedge wire baskets, or filter bags.

SaniClean Basket Strainers are available in the "industry proven" high capacity sizes (short and long) as well as in other standard filter bag sizes. SaniClean's basket strainer housings can be fitted with any of four basket strainer sizes; a perforated basket, perforated with a wire mesh liner basket, wedge wire, or for use with a filter bag.