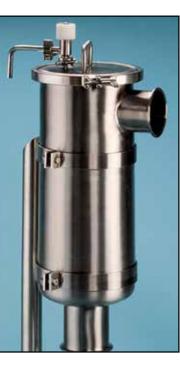

SaniClean's Basket Strainers feature a machined neckline for the inner basket to seat on and seal. A machined neckline provides positive seating of the strainer basket and permits the strainer assembly to operate safely at high pressures while increasing output without additional processing equipment. The strainers can be fitted with perforated strainer baskets, wire mesh liner baskets, wedge wire baskets, or filter bags.

SaniClean Basket Strainers are available in the "industry proven" high capacity sizes (short and long) as well as in other standard filter bag sizes. SaniClean's basket strainer housings can be fitted with any of four basket strainer sizes; a perforated basket, perforated with a wire mesh liner basket, wedge wire, or for use with a filter bag.