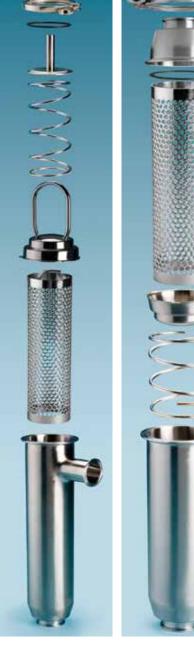

A wire mesh overscreen and an overscreen installed on a perforated support core.

SaniClean Inline and Side Inlet Sanitary Strainers:
Quality crafted—crevice free, sanitary construction, polished. Dimensionally Interchangeable with many industry standard sanitary strainers. All wetted surfaces 316L SS.