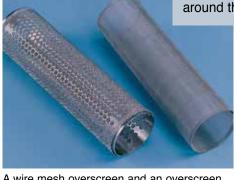

A wire mesh overscreen and an overscreen installed on a perforated support core.

SaniClean Inline and Side Inlet Sanitary Strainers:
Quality crafted—crevice free, sanitary construction, polished. Dimensionally Interchangeable with many industry standard sanitary strainers. All wetted surfaces 316L SS.