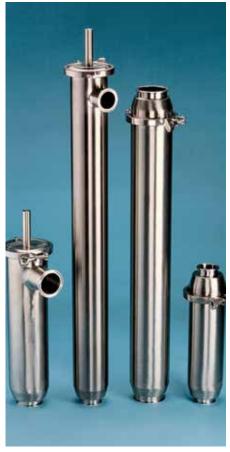

Industry Standard Inline and Side Inlet Sanitary Strainers (shown in both the SHORT and LONG sizes—1" thru 4" Inlet / Outlet line sizes with clamped connections).